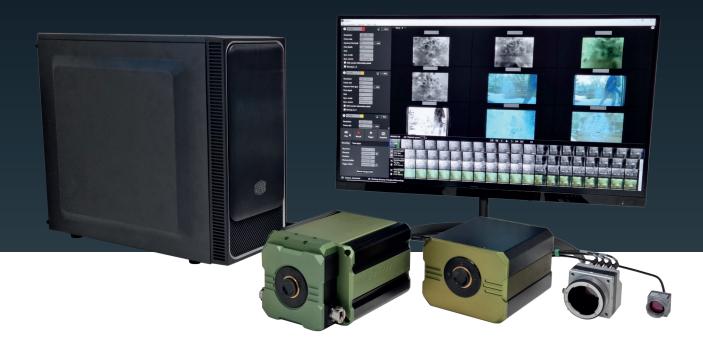

### STAMINA is a multi camera high-speed recording solution.

Offering long term recording to hard drive, with STAMINA all recordings can be synchronised and all image data directly streamed to the solid storage. A completely customisable imaging solution, our experienced sales engineers will advise on the right system for your application.

# Turnkey Solution

STAMINA combines advanced hardware with easy to use software to offer a complete solution for your imaging challenges.

#### Multi-Camera

View and record images with up to 9 different cameras at the same time. Connect any combination of compatible cameras, press record and let the included Capture software take care of the rest.

## System setup