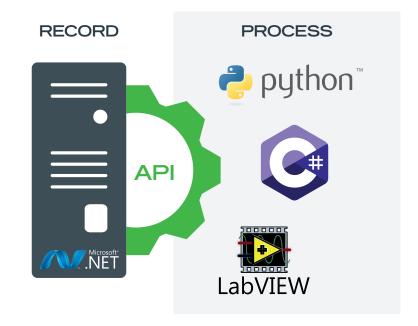

# Long Term Recording

By streaming directly to the hard drive, long term recording is easy and only limited by the available storage space.

#### API Available

Integrate STAMINA into your existing setup with the Application Programming Interface (API), which is compatible with the following platforms: MATLAB, LabVIEW, and Python 3 (64-bit).