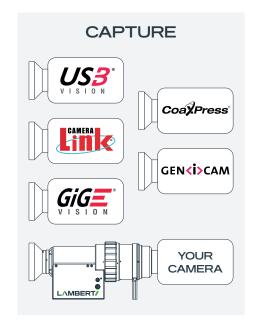

## Add Your Existing Camera

STAMINA is compatible with a wide range of cameras, provding the option to integrate your own (high-speed) cameras into the imaging setup easily.

#### API Available

Integrate STAMINA into your existing setup with the Application Programming Interface (API), which is compatible with the following platforms: MATLAB, LabVIEW, and Python 3 (64-bit).