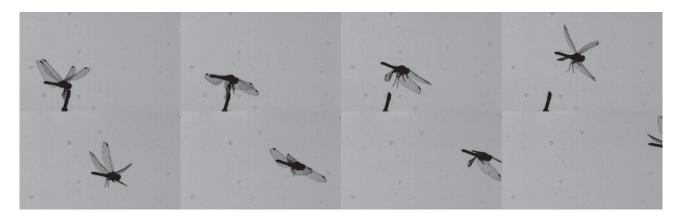

## **Below: Biometrics**

2800fps recording of the complex motions of a dragonfly taking off.