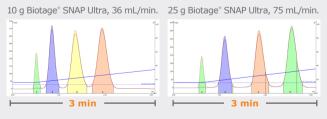

Figure 2. A multi component mix purified with ACI™ takes less than three minutes.

ACI™ will speed up your workflow and make your purification fast and efficient.