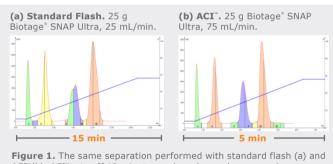

ACI radically improves this. Traditional purification taking more than 15 minutes is reduced to five minutes; a 250 mg laboratory scale experiment can be purified in less than three minutes, even faster than the TLC used to optimize the separation.

ACI evolves flash purification to a totally new animal. Much faster, more powerful, more accurate and much greener. We believe that you will never need to buy another standard flash system again.

ACI"(b). ACI"cuts off 10 minutes and produces sharper peaks.