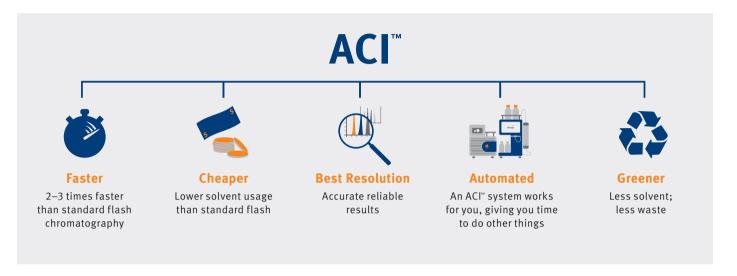

# **ACI**<sup>™</sup> – Accelerated Chromatographic Isolation

## Taking Flash Purification to Another Level

Biotage has developed ACI<sup>™</sup> Accelerated Chromatographic Isolation, a revolutionary advancement converting regular flash from simple purification to the fastest, greenest, and most economical way to reliably isolate pure compounds for organic synthesis.

## Fast and Efficient

With running costs and time a concern in most labs, ACI™ now promises to take users to the end point even faster and even more efficiently. Isolera™ systems already recommend cartridges based on the sample size and your TLC data; they work out the best solvent gradient based on compound, and provide real time indication of eluting compounds, using UV, ELSD or Mass Detection. They subtract baseline signals automatically, so chemists can be confident that the correct fractions are collected.

ACI evolves flash purification to a totally new animal. Much faster, more powerful, more accurate and much greener. We believe that you will never need to buy another standard flash system again.

ACI"(b). ACI"cuts off 10 minutes and produces sharper peaks.

## **Key Benefits**

- The quickest most robust purification available
- 2-3 times faster than flash chromatography, purify 250 mg in less than 3 minutes
- 10-1000 times the loading of prep-HPLC
- Use less solvent, making ACI™ greener and more cost efficient
- More pure compounds more often
- Freedom to really work