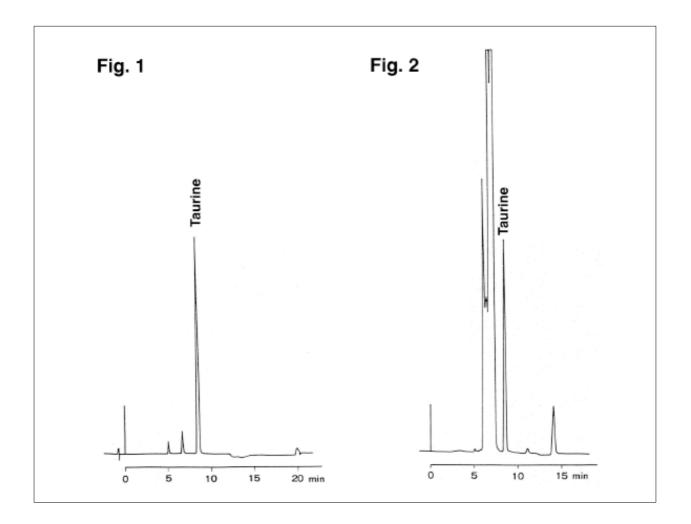

## **Deteermination of taurine in health drik**

Taurine in a energy drink was analyzed by HPLC. Fig.1 shows the chromatogram obtained by injecting 10ul of an authentic sample of taurine of 1000mg/l. Fig.2 shows the chromatogram obtained by injecting 10ul of the energy drink. These results indicate that 100ml of the energy drink contained 992mg of taurine.

## **Conditions:**

Pump: Detector: Sensitivity : Column : Eluent : Flow rate : Temperature : Sample : PU-980 830-RI 32 x 10<sup>-5</sup> RIUFS Shodex Ionpak KC-811 0.1% H<sub>3</sub>PO<sub>4</sub> 1.0ml/min 60 degree celsius Taurine Tonic