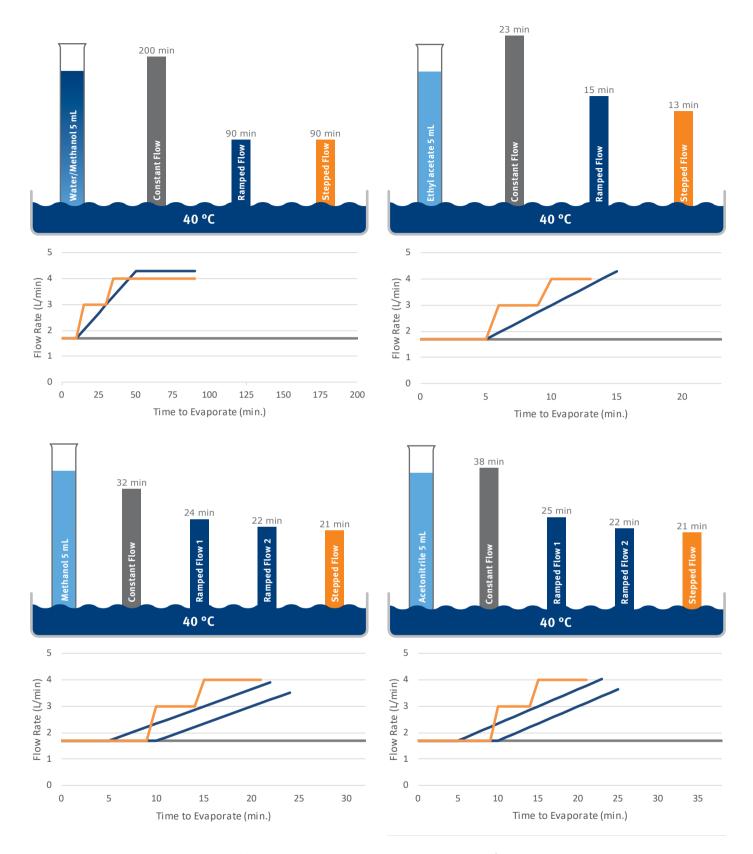

New TurboVap® LV Old TurboVap® LV

Figure 2. Approximate evaporation times for different solvents and evaporation modes using TurboVap\* LV at 40 °C. The corresponding evaporation methods are outlined below each figure.

Figure 3. Comparison of evaporation times on the new vs. old TurboVap® LV. Note that the new model is faster even with lower gas flows.