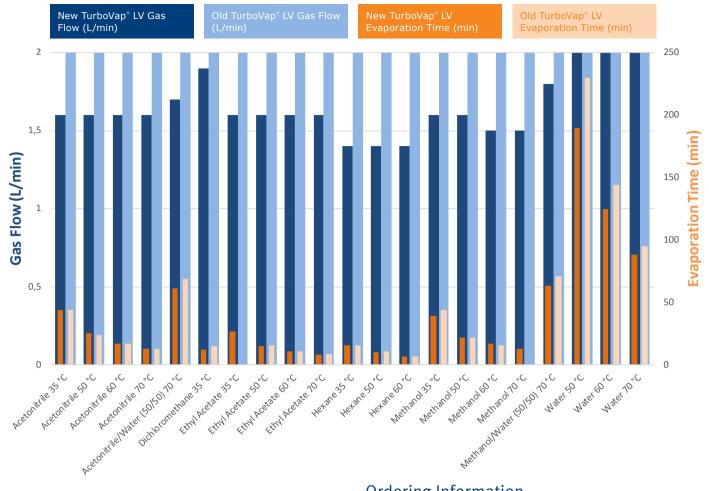

New TurboVap® LV Old TurboVap® LV

Figure 2. Approximate evaporation times for different solvents and evaporation modes using TurboVap\* LV at 40 °C. The corresponding evaporation methods are outlined below each figure.

Figure 3. Comparison of evaporation times on the new vs. old TurboVap® LV. Note that the new model is faster even with lower gas flows.