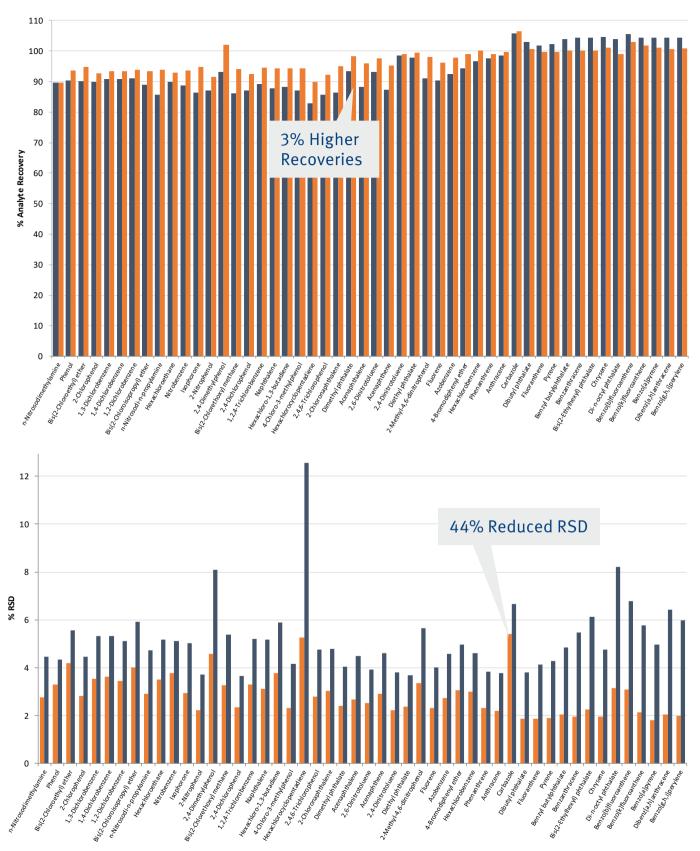

In addition to the many user-friendly improvements, the new TurboVap LV outperforms its predecessor as well, providing faster evaporation, higher analyte recoveries and lower RSD's. (Figures 1–3).

The new Turbovap LV is design so that it can be easily and quickly converted between the functionality of the traditional LV and II instruments, as well as accomodate Extrahera Automation compatible racks.

Reduced RSD

Faster Evaporation

Improved Recovery

Figure 1. Recovery and RSD values on TurboVap\* LV for different analytes using 13 x 100 mm tubes on a 48 tube Multi Rack. Starting Volume: 5 mL; Solvent: dichloromethane; Gas Flow: 1.8 L/min (10 psi on old TurboVap); Analyte Spike Amount: 10  $\mu$ g; Final Extract Volume:  $\sim$  0.5 mL.