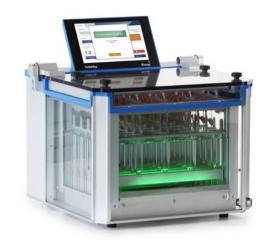

### New Vs. Old TurboVap® LV

TurboVap° LV 2017

TurboVap° LV

This modern design features many new enhancements, including a well-lit glass tank for much greater visibility, removable/replaceable nozzles on the lid, on-the-fly nozzle adjustment, easily exchangeable manifolds to extend functionality, programmable evaporation flow gradients, easy access drain port and user friendly touch screen interface. The system can be vented from the bench or placed in a fume hood. Because the footprint is noticeably smaller on the modern unit, less space is required.

A novel and innovative feature of the new TurboVap® family is the Multi Rack that can be fully adjusted for a range of tube/vial sizes. By using the series of Multi Racks, the TurboVap LV will accommodate tube/vial sizes from 1.5 mL up to 60 mL. Two versions of the 48 position rack are available to accomodate most common glassware sizes. When used in the 24 position mode, the Multi Rack will accommodate 24 x I-Chem/ ASE/ EPA vials or 24 x 50 mL centrifuge tubes/Greiner.