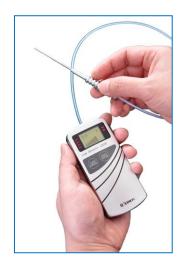

## Gas Electronic Leak Detector LD239

An electronic leak detector is indispensable for finding small leaks around fittings or hot inlets on which a liquid cannot be used. Leak check solutions may contain material that can leak into the gas-supply lines or columns and cause ghost peaks or other contamination.

The LD239 leak detector uses a small pump to pull air from the probe through a thermal-conductivity cell. The presence of carrier gas or Hydrogen changes the thermal conductivity and causes a change in the detector's readout compared to a reference air flow.