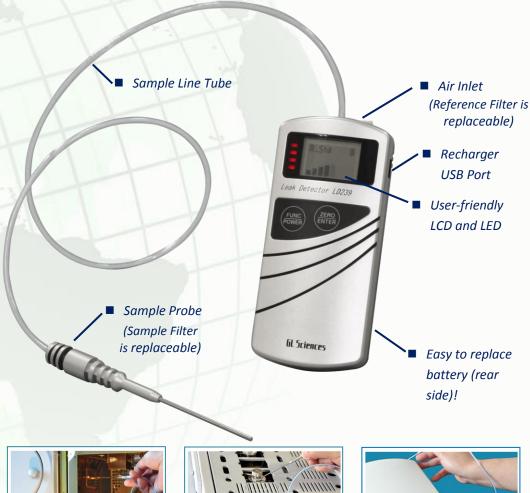

The LD239 leak detector uses a small pump to pull air from the probe through a thermal-conductivity cell. The presence of carrier gas or Hydrogen changes the thermal conductivity and causes a change in the detector's readout compared to a reference air flow.

- Super Compact and Light (only 95 g)
- LCD and LED Displays
- Highly Sensitive 0.0005 ml/min (He)
- USB Port Rechargeable

Specifications:

**Detection method:** Thermal conductivity

**Target gases:** Helium, Hydrogen, CO<sub>2</sub>, Argon, Neon and other non-corrosive gases. For safety reasons,

Sensitivity: Standard range - minimum 0.005 ml/min (He)

High range - minimum 0.0005 ml/min (He)

Settings: Sensitivity Range: (Standard/High), Buzzer: ON/OFF, LED Display: ON/OFF

LCD Backlight: ON/OFF, Auto power shutdown: ON/OFF

**Temperature range:** 10 - 40°C (non-condensing)

**Battery:** Rechargeable Lithium ion battery (up to five hours continuous use). Battery is rechargeable

through USB port (2.5 hours for a full recharge).

**Dimension:** 50(W) x 19.5(D) x 111(H) mm

Weight: Approx. 95 g

Accessories: USB cable, instruction manual, AC-DC adaptor with EURO or UK plug (optional).