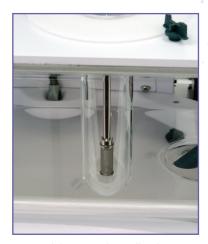

### VOLUME FLEXIBILITY

The Small Volume Conversion Kit is available in 100 mL and 200 mL volumes offering improved sensitivity and analytical results.

### FLEXIBILITY BY DESIGN

Ability to run mini versions of paddles, baskets, intrinsic, and ointment cell applications provides unmatched versatility for the laboratory.

Model 2500 with Small Volume Paddle

Small Volume Conversion Kit

Model 2500 with Small Volume Basket

888.2.DISTEK distekinc.com • info@distekinc.com

121 North Center Drive • North Brunswick, NJ 08902