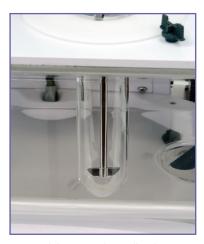

### VOLUME FLEXIBILITY

The Small Volume Conversion Kit is available in 100 mL and 200 mL volumes offering improved sensitivity and analytical results.

### FLEXIBILITY BY DESIGN

Ability to run mini versions of paddles, baskets, intrinsic, and ointment cell applications provides unmatched versatility for the laboratory.

Model 2500 with Small Volume Paddle

Small Volume Conversion Kit

Model 2500 with Small Volume Basket

888.2.DISTEK distekinc.com • info@distekinc.com

121 North Center Drive • North Brunswick, NJ 08902