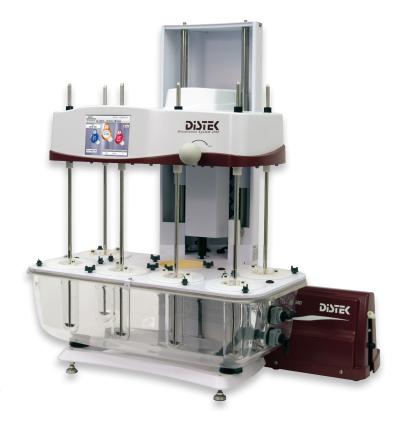

### AVAILABILITY

Distek's Small Volume Conversion Kit is available for use with these Distek dissolution instruments: Model 2100 Series, Model 2500, Model 2500 RTD, Evolution 6300 and symphony 7100.

## ATTACHES DIRECTLY TO A STANDARD DISTEK DISSOLUTION SHAFT

When using a standard Apparatus 1 or 2 Dissolution system from Distek with detachable stirring elements the mini shaft attaches directly to the end of the shaft for quicker change over from conventional to mini dissolution tests.

Model 2500 with Small Volume Paddle

Small Volume Conversion Kit

Model 2500 with Small Volume Basket

888.2.DISTEK distekinc.com • info@distekinc.com

121 North Center Drive • North Brunswick, NJ 08902