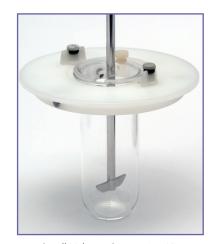

# INTERCHANGEABLE PADDLES & BASKETS

Interchangeable mini stirring elements allow the shaft to remain in place for a quick changeover between paddles and baskets.

### FLEXIBILITY BY DESIGN

Ability to run mini versions of paddles, baskets, intrinsic, and ointment cell applications provides unmatched versatility for the laboratory.